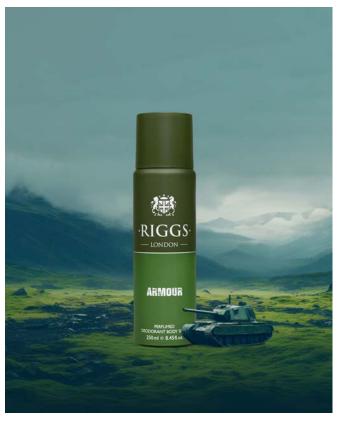

#### PERFUMED DEODORANT BODY SPRAY

Embark on the Elemetal Experience – where the primal force of nature fuses with a metallic finesse. This collection is a celebration of the elemental forces, each scent, an embrace of the natural world, refined by a visually aesthetic metallic edge. These fragrances are a bold statement for the modern man. It's a sensory journey that takes you from the earthy depths of the forest floor to the crisp, invigorating air of the ocean's spray, all while wrapping you in a cloak of refined, encircling elegance. The Elemetal Collection is, sophistication cast in a new light, for the man who is grounded yet forward-thinking.

NOT JUST A BODY SPRAY... IT`S A
PERFUME IN A CAN.

## **ELEMETAL COLLECTION**

#### PERFUMED DEODORANT BODY SPRAY

GEAR

250 ml e 8.45 fl.oz.