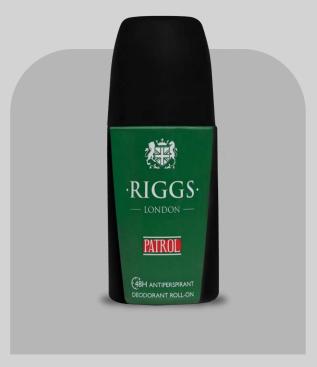

# ANTIPERSPIRANT DEODORANT ROLL-ONS

Our Men's Antiperspirant Deodorant Roll-Ons Collection is the epitome of confidence and convenience. Crafted for the modern man, each roll-on seamlessly ensures lasting freshness and a signature scent. Conquer every challenge with ease, whether it's a busy day at the office or an exciting adventure. Elevate your daily routine with the assurance of our effective and stylish Antiperspirant Deodorant Roll-Ons.

## ANTIPERSPIRANT DEODORANT ROLL-ONS