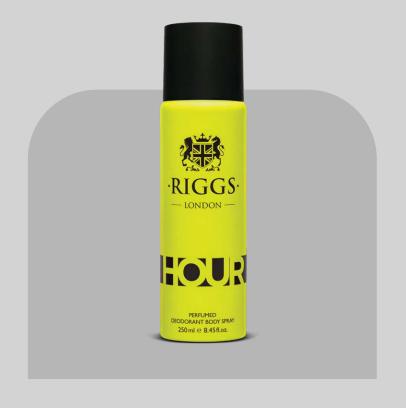

## **NEON 1980`S COLLECTION**

#### PERFUMED DEODORANT BODY SPRAY

Welcome to our 1980's Neon Collection of Perfumed Deodorant Body Sprays, a vibrant tribute to the electrifying spirit of the 1980's neon trend. Drawing inspiration from the iconic era of bold colors and dynamic energy, this collection brings a modern twist to nostalgia. Each spray is a vivid concoction that encapsulates the essence of neon lights, offering you a sensorial journey back in time keeping your style while distinctly contemporary. Get ready to make a luminous statement with scents that pulsate with the vivacity of neon lights, embodying an era that's forever alive in our Neon Collection.

NOT JUST A BODY SPRAY... IT`S A

PERFUME IN A CAN.