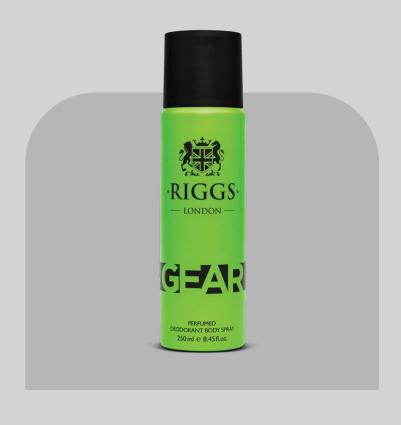

#### PERFUMED DEODORANT BODY SPRAY

Embark on the Elemetal Experience – where the primal force of nature fuses with a metallic finesse. This collection is a celebration of the elemental forces, each scent, an embrace of the natural world, refined by a visually aesthetic metallic edge. These fragrances are a bold statement for the modern man. It's a sensory journey that takes you from the earthy depths of the forest floor to the crisp, invigorating air of the ocean's spray, all while wrapping you in a cloak of refined, encircling elegance. The Elemetal Collection is, sophistication cast in a new light, for the man who is grounded yet forward-thinking.

NOT JUST A BODY SPRAY... IT`S A
PERFUME IN A CAN.

#### PERFUMED DEODORANT BODY SPRAY

GEAR

250 ml e 8.45 fl.oz.