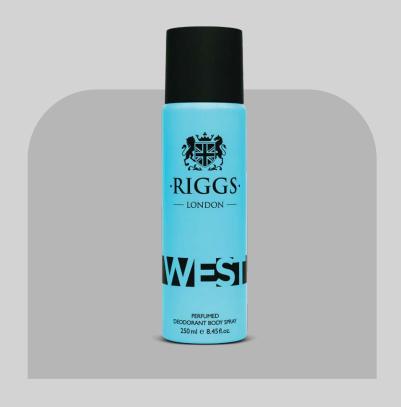

## **NEON 1980`S COLLECTION**

#### PERFUMED DEODORANT BODY SPRAY

Welcome to our 1980's Neon Collection of Perfumed Deodorant Body Sprays, a vibrant tribute to the electrifying spirit of the 1980's neon trend. Drawing inspiration from the iconic era of bold colors and dynamic energy, this collection brings a modern twist to nostalgia. Each spray is a vivid concoction that encapsulates the essence of neon lights, offering you a sensorial journey back in time keeping your style while distinctly contemporary. Get ready to make a luminous statement with scents that pulsate with the vivacity of neon lights, embodying an era that's forever alive in our Neon Collection.

NOT JUST A BODY SPRAY... IT`S A

PERFUME IN A CAN.